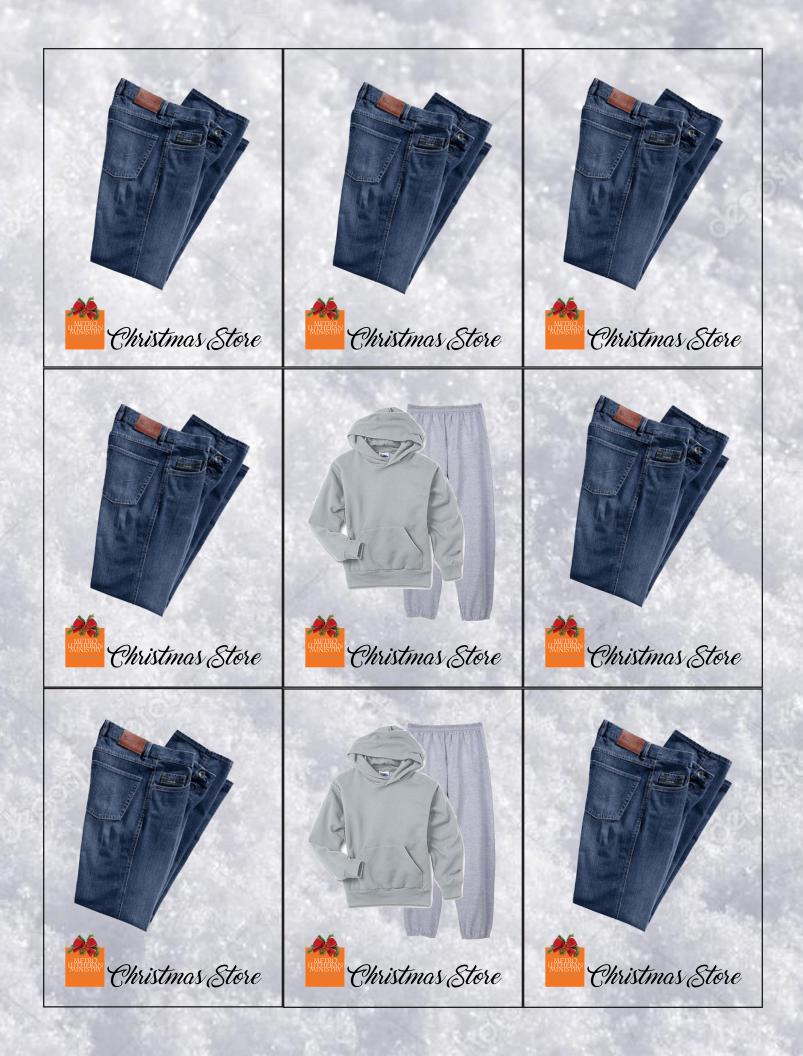

#### Men's Jeans

(all sizes)

You may also sponsor a gift by going to:

www.MLMChristmas.givesmart.com

# Women's Jeans or Leggings

(all sizes)

You may also sponsor a gift by going to:

www. MLM Christ mas. gives mart. com

# Adult Sweats Tops and Bottoms

(all sizes)

You may also sponsor a gift by going to:

www.MLMChristmas.givesmart.com

#### **Jeans**

(all sizes)

You may also sponsor a gift by going to:

www.MLMChristmas.givesmart.com

## Boys Jeans or Pants

(all sizes)

You may also sponsor a gift by going to: www.MLMChristmas.givesmart.com

# Sweats Tops and Bottoms

(all sizes)

You may also sponsor a gift by going to:

www.MLMChristmas.givesmart.com

### **Jeans**

(all sizes)