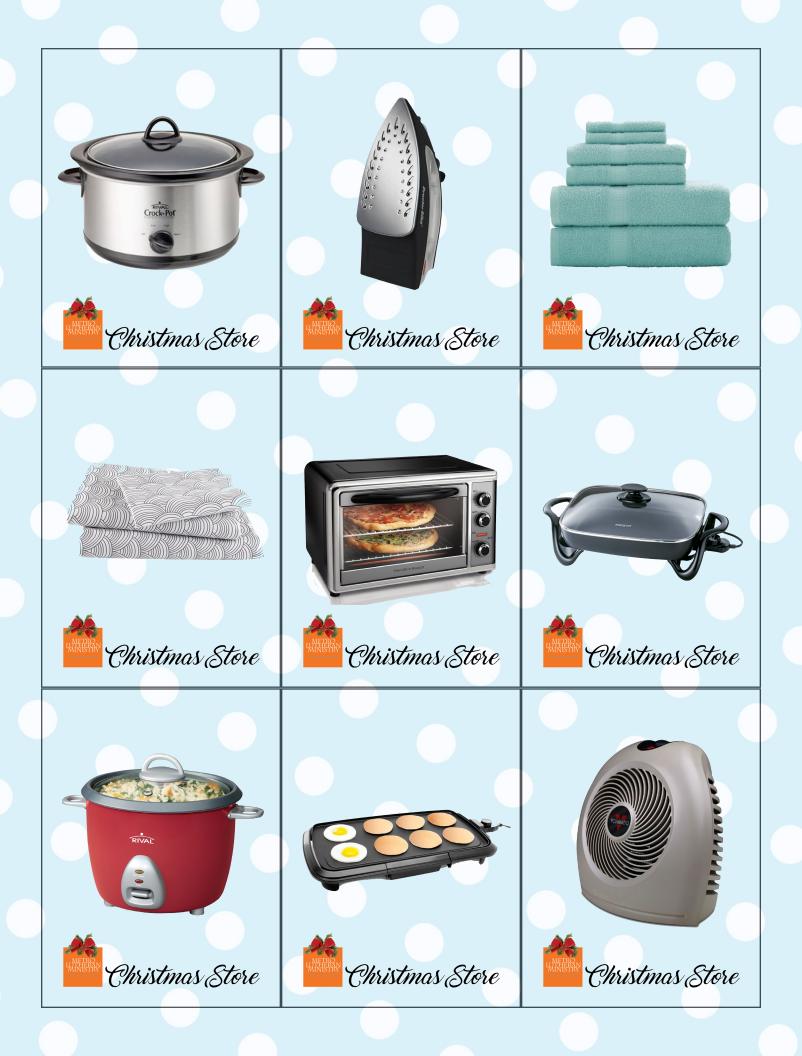

#### **Bath Towel Set**

You may also sponsor a gift by going to: www.MLMChristmas.givesmart.com

## Iron Ironing Board

You may also sponsor a gift by going to: www.MLMChristmas.givesmart.com

#### **Crock Pot**

(4 QT or larger)

You may also sponsor a gift by going to: www.MLMChristmas.givesmart.com

### **Electric Skillet**

You may also sponsor a gift by going to: www.MLMChristmas.givesmart.com

### **Toaster Oven**

You may also sponsor a gift by going to: www.MLMChristmas.givesmart.com

### Sheet Sets Blankets

You may also sponsor a gift by going to: www.MLMChristmas.givesmart.com

## **Space Heater**

You may also sponsor a gift by going to: www.MLMChristmas.givesmart.com

### **Electric Griddle**

You may also sponsor a gift by going to: www.MLMChristmas.givesmart.com

### Rice Cooker