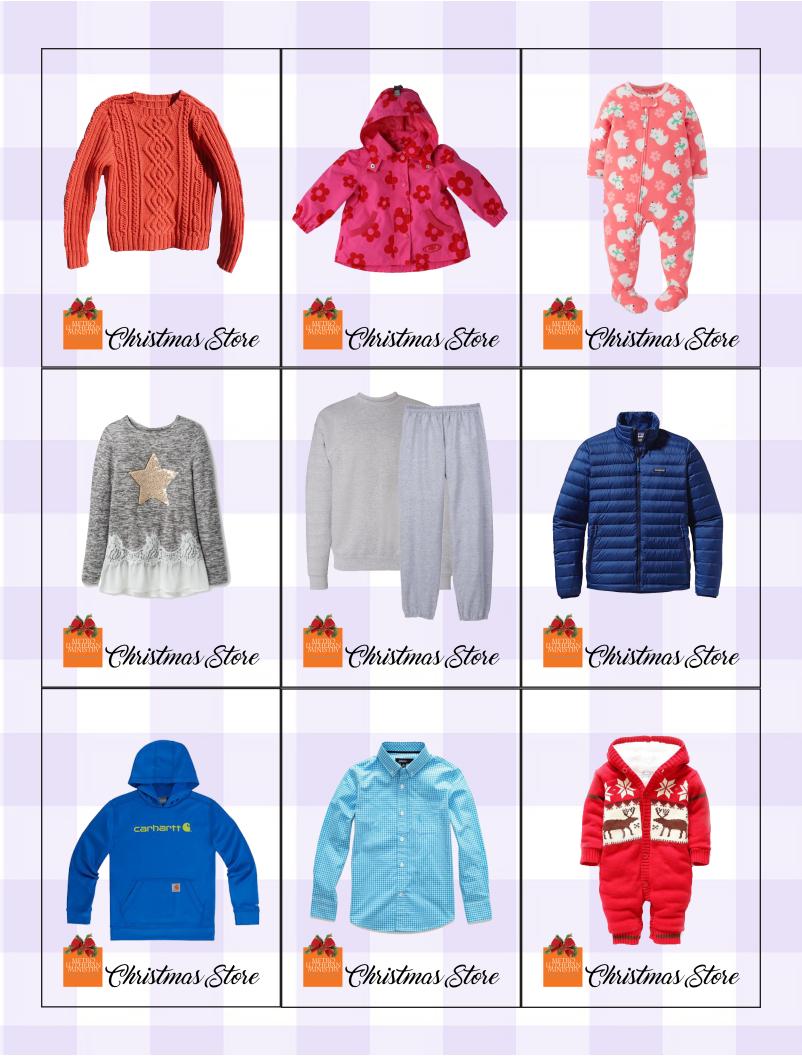

## Girls Sweaters or Pull Overs

(all sizes)

You may also sponsor a gift by going to: www.MLMChristmas.givesmart.com

### **Girls Coats**

(all sizes)

You may also sponsor a gift by going to:
www.MLMChristmas.givesmart.com

## Girls Infant and Toddler Clothes

(all sizes)

You may also sponsor a gift by going to: www.MLMChristmas.givesmart.com

### **Kids Sweat Suits**

(all sizes)

You may also sponsor a gift by going to:

www.MLMChristmas.givesmart.com

# Girls Tops (Long Sleeve)

(all sizes)

You may also sponsor a gift by going to: www.MLMChristmas.givesmart.com

## Boys Infant and Toddler Clothes

(all sizes)

You may also sponsor a gift by going to: www.MLMChristmas.givesmart.com

### **Boys Coats**

(all sizes)

You may also sponsor a gift by going to:

www.MLMChristmas.givesmart.com

# Boys Tops (Long Sleeve)

(all sizes)

You may also sponsor a gift by going to:

www. MLM Christ mas. gives mart. com

## Boys Sweaters or Pull Overs

(all sizes)